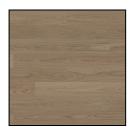

## Hardened Oak ALLARP 3.0 XXL

SKU#: 345018

Type of floor: **Hardened wood** 

Type of wood: Oak Grading: Select

Surface finishing: Hard wax oil

Staining: Earth Grey Light/dark: Medium dark

Pattern: Plank

Locking system: Välinge 5G® Dry™

Core: HDF

Supports Underfloor Heating: Yes

Water resistance: High

Format: XXL Width: 271 mm Height: 11 mm Length: 2378 mm

Thickness of wear layer: 0,6 mm

Quantity in box: 3 pcs m² / box: 1,9 m² m² / Pallet: 93 m² Weight / m² (kg): 11 kg Weight per box: 22 kg